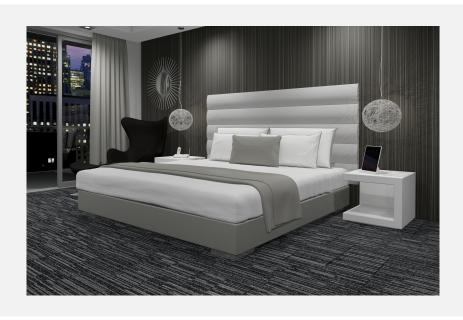

## AMITIS WALL MOUNTED HEADBOARD | EXCLUSIVE RAILS

## As Shown Product Description

Wall Mounted Headboard panel/s with 4-sided floating Exclusive Bed Frame. Box Spring Required Construction. Wall Hung Panels attach with z-clips above bed rails.

KING Dimensions:

 Overall:
 65.5"H / 82"D / 80"W

 Headboard:
 50"H / 80"W / 2"D

 Bed Rails:
 80"W / 82"D / 15.5"H

**QUEEN Dimensions:** 

Overall: 65.5"H / 82"D / 64"W Headboard: 50"H / 64"W / 2"D Bed Rails: 64"W / 82"D / 15.5"H

Features:

Headboard: Five 10" High Horizontal Channels

Top of Rails to floor: 15.5"H Top of Support Slat to floor: 6"H (Box Spring Sits 9.5" in frame.)

Leg: Grantham (2" metal) Finish: Brushed Fabric: Dalton Snow