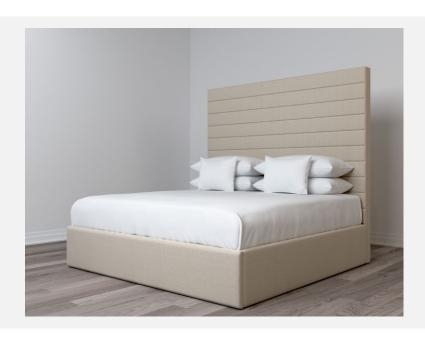

## BALLARD-S FREESTANDING BED | PREMIER RAILS

## As Shown Product Description

Freestanding Upholstered Bed with attached Premier bed rails. Box Spring Required Construction.

KING Dimensions:

Overall: 65"H / 86"D / 80"W
Headboard: 65"H / 80"W / 4"D
Bed Rails: 80"W / 82"L / 15.5"H

TWIN Dimensions:

Overall: 65"H / 81"D / 41"W
Headboard: 65"H / 41"W / 4"D
Bed Rails: 41"W / 77"L / 15.5"H

Features:

Headboard: Freestanding Headboard with approx. 5" wide channels.

Top of Rails to floor: 15.5"H Top of Support Slat to floor: 6"H (Box Spring Sits 9.5" in frame.)

Leg: concealed Fabric: Dalton Sandy

COM/COL Requirements COM Yield: 18 yards (54" plain) COL Yield: 360 sq. ft. usable material.