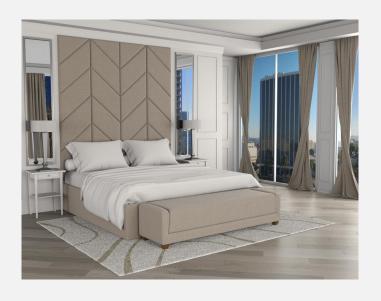

## HARLO WALL MOUNTED HEADBOARD | PREMIER RAILS

## As Shown Product Description

Wall Mounted Headboard panel/s with 4-sided floating Premier Bed Frame. Bench Sold Separately. Box Spring Required Construction. Wall Panels attached with z-clips above bed rails.

## Features:

Headboard: Fully Upholstered with Reverse Chevron Flat Panel Design Top of Support Slat to floor: 6"H Top of Rails to floor: 15.5"H Leg: concealed

(Box Spring Sits 9.5" in frame.) Fabric: Glitz Latte