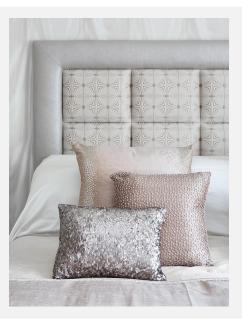

## HYDE TOWER WALL MOUNTED HEADBOARD

## As Shown Product Description

Wall Mounted Headboard panel/s. Wall Hung Panels attach with z-clips. Bed Rails Included.

| Overall:<br>Headboard:                                                                                                 | KING Dimensions:  | 48"H / 80"W / 3"D<br>48"H / 80"W / 3"D |
|------------------------------------------------------------------------------------------------------------------------|-------------------|----------------------------------------|
| Overall:<br>Headboard:                                                                                                 | QUEEN Dimensions: | 48"H / 64"W / 3"D<br>48"H / 64"W / 3"D |
| Overall:<br>Headboard:                                                                                                 | FULL Dimensions:  | 48"H / 57"W / 3"D<br>48"H / 57"W / 3"D |
| Overall:<br>Headboard:                                                                                                 | TWIN Dimensions:  | 48"H / 41"W / 3"D<br>48"H / 41"W / 3"D |
| Features:<br>Headboard: Biscuit Square with Frame Design<br>Bed Rails: Classic, Exclusive, & Premier Included in Price |                   |                                        |
| COM/COL Requirements<br>COM Yield: 16 yards (54" plain)                                                                |                   |                                        |