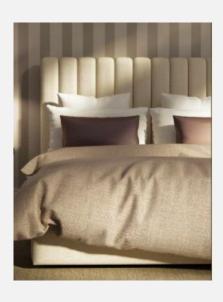

## JUSTIN FREESTANDING BED | PREMIER RAILS

As Shown Product Description

Freestanding Upholstered Bed with attached Exclusive bed rails. Box Spring Required Construction.

KING Dimensions:

Overall: 55"H / 86"D / 80"W
Headboard: 55"H / 80"W / 14"D
Bed Rails: 80"W / 86"D / 15.5"H

TWIN Dimensions:

Overall: 55"H / 79"D / 41"W
Headboard: 55"H / 41"W / 4"D
Bed Rails: 41"W / 79"L / 15.5"H

Features:

Headboard: Vertical Channels with Scalloped Tops

Top of Rails to floor: 15.5"H Top of Support Slat to floor: 6"H (Box Spring Sits 9.5" in frame.)

Leg: concealed Fabric: Glitz Buff

COM/COL Requirements COM Yield: 20 yards (54" plain) COL Yield: 396 sq. ft. usable material.