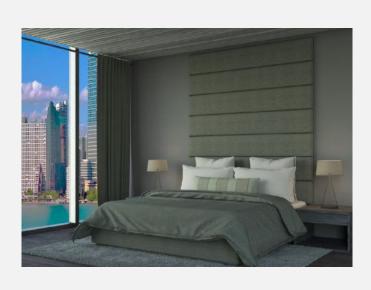

## KAMDEN WALL MOUNTED HEADBOARD | EXCLUSIVE RAILS

As Shown Product Description

Wall Mounted Headboard panel/s with 4-sided floating Exclusive Bed Frame. Box Spring Required Construction. Wall Panels attached with z-clips above bed rails.

Features:

Headboard: Horizontal Channel Panels

Top of Rails to floor: 15.5"H Top of Support Slat to floor: 6"H (Box Spring Sits 9.5" in frame.)

Leg: Grantham (2" metal) Finish: Brushed Fabric: Spark Ash

COM/COL Requirements