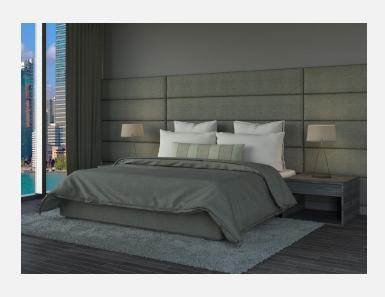

## KORBIN WALL MOUNTED HEADBOARD | EXCLUSIVE RAILS

As Shown Product Description

Wall Mounted Headboard panel/s with 4-sided floating Exclusive Bed Frame. Box Spring Required Construction. Wall Panels attached with z-clips above bed rails.

 Bed Rails:
 64"W / 82"D / 15.5"H

Features:

Headboard: Horizontal Flat Channel Panels

Top of Rails to floor: 15.5"H Top of Support Slat to floor: 6"H (Box Spring Sits 9.5" in frame.)

Leg: Grantham (2" metal) Finish: Brushed Fabric: Dalton Graphite