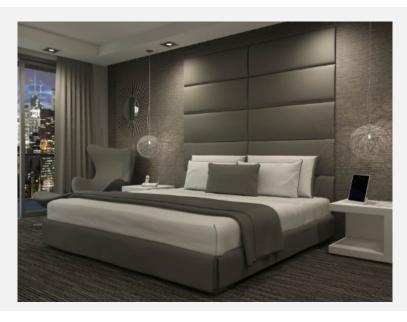

## MODA WALL MOUNTED HEADBOARD / SKIRTED RAILS

As Shown Product Description

Wall Mounted Headboard panel/s with 4-sided floating Skirted Bed Frame. Box Spring Required Construction. Wall Panels attached with z-clips above bed rails.

KING Dimensions:

Overall: 90.5"H / 82"D / 79"W
Headboard: 75"H / 79"W / 1.25"D
Bed Rails: 79"W / 82"D / 15.5"H

QUEEN Dimensions:

Overall: 90.5"H / 82"D / 62"W Headboard: 75"H / 62"W / 1.25"D Bed Rails: 62"W / 82"D / 15.5"H

FULL Dimensions:

Overall: 90.5"H / 77"D / 56"W Headboard: 75"H / 56"W / 1.25"D Bed Rails: 56"W / 77"D / 15.5"H

Features:

Top of Rails to floor: 15.5"H Top of Support Slat to floor: 6"H (Box Spring Sits 9.5" in frame.)

Leg: concealed Nail Heads: None Fabric: Dalton Graphite

COM/COL Requirements

COM Yield: 20 yards (54" plain) COL Yield: 380 sq. ft. usable material.