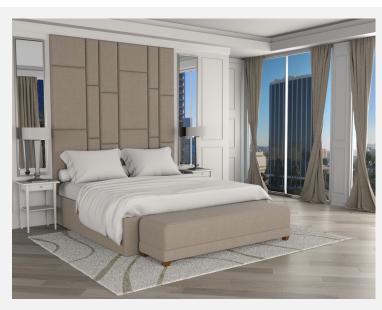

## MONDO WALL MOUNTED HEADBOARD / PREMIER RAILS

As Shown Product Description

Wall Mounted Headboard panel/s with 4-sided floating Premier Bed Frame. Box Spring Required Construction. Wall Panels attached with z-clips above bed rails. Bench Sold Separately.

KING Dimensions:

Overall: 105.5"H / 82"D / 79"W Headboard: 90"H / 79"W / 1.25"D Bed Rails: 79"W / 82"D / 15.5"H

QUEEN Dimensions:

Overall: 105.5"H / 82"D / 62"W Headboard: 90"H / 62"W / 1.25"D Bed Rails: 62"W / 82"D / 15.5"H

Features:

Top of Rails to floor: 15.5"H Top of Support Slat to floor: 6"H (Box Spring Sits 9.5" in frame.)

Leg: concealed Nail Heads: None Fabric: Glitz Latte

COM/COL Requirements COM Yield: 22 yards (54" plain) COL Yield: \_380 sq. ft. usable material.