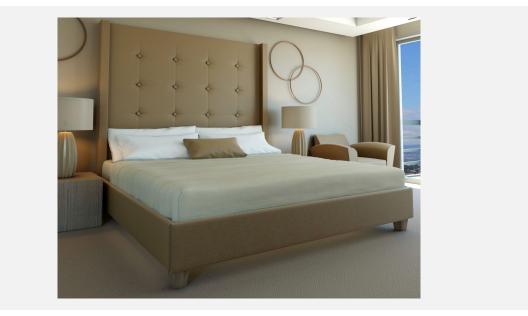

## MERINA FREESTANDING BED WITH CLASSIC RAILS

As Shown Product Description

Freestanding Upholstered Bed with attached Classic bed rails. Box Spring Required Construction.

KING Dimensions:

| Overall:   | 60"H / 82"D / 86"W   |
|------------|----------------------|
| Headboard: | 60"H / 86"W / 4"D    |
| Bed Rails: | 79"W / 82"L / 15.5"H |

## Features:

Headboard: Fully Upholstered Square Button Tufted Headboard with wings.Top of Rails to floor: 15.5"HTop of Support Slat to floor: 6"H(Box Spring Sits 9.5" in frame.)Leg: 4" wood/Finish:Weathered Oak Nail Heads: NoneFabric: Dalton Luggage