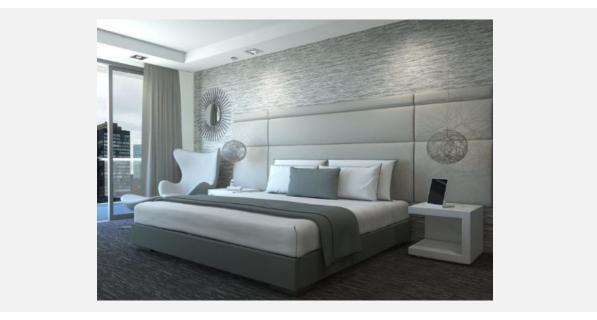

## BLEND HOME FURNISHINGS NASHVILLE WALL MOUNTED HEADBOARD / EXCLUSIVE RAILS

As Shown Product Description

Wall Mounted Headboard panel/s with 4-sided floating Exclusive Bed Frame. Box Spring Required Construction. Wall Panels attached with z-clips above bed rails.

KING Dimensions:

| Overall:   | 75.5"H / 82"D / 137"W |
|------------|-----------------------|
| Headboard: | 60"H / 137"W / 1.25"D |
| Bed Rails: | 79"W / 82"D / 15.5"H  |

## QUEEN Dimensions:

| Overall:   | 75.5"H / 82"D / 120"W |
|------------|-----------------------|
| Headboard: | 60"H / 120"W / 1.25"D |
| Bed Rails: | 62"W / 82"D / 15.5"H  |

FULL Dimensions:

| Overall:   | 75.5"H / 77"D / 114"W |
|------------|-----------------------|
| Headboard: | 60"H / 114"W / 1.25"D |
| Bed Rails: | 56"W / 77"D / 15.5"H  |

Features: Top of Rails to floor: 15.5"H Leg: 2" Metal / Grantham

Top of Support Slat to floor: 6"H Nail Heads: None (Box Spring Sits 9.5" in frame.) Fabric: Glitz Grey

COM/COL Requirements COM Yield: 25 yards (54" plain) COL Yield: 450 sq. ft. usable material.