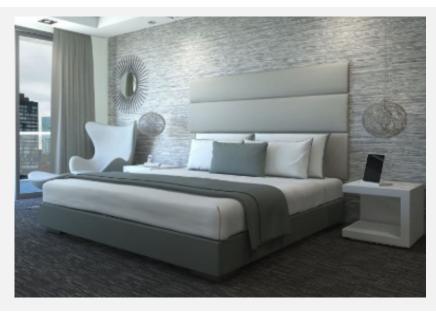

## NEW YORK WALL MOUNTED HEADBOARD / EXCLUSIVE RAILS

As Shown Product Description

Wall Mounted Headboard panel/s with 4-sided floating Exclusive Bed Frame. Box Spring Required Construction. Wall Panels attached with z-clips above bed rails.

KING Dimensions:

 Overall:
 75.5"H / 82"D / 79"W

 Headboard:
 60"H / 79"W / 1.25"D

 Bed Rails:
 79"W / 82"D / 15.5"H

QUEEN Dimensions:

Overall: 75.5"H / 82"D / 62"W Headboard: 60"H / 62"W / 1.25"D Bed Rails: 62"W / 82"D / 15.5"H

FULL Dimensions:

Overall: 75.5"H / 77"D / 56"W Headboard: 60"H / 56"W / 1.25"D Bed Rails: 56"W / 77"D / 15.5"H

Features:

Headboard: 30"H, 20"H, and 10"H Horizontal Channels

Top of Rails to floor: 15.5"H

Top of Support Slat to floor: 6"H