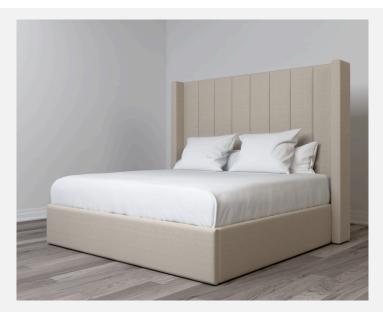

## OPERA FREESTANDING BED WITH PREMIER RAILS

As Shown Product Description

Freestanding Upholstered Bed with attached Premier bed rails. Box Spring Required Construction.

KING Dimensions:

Overall: 60"H / 86"D / 86"W
Headboard: 60"H / 86"W / 4"D
Bed Rails: 79"W / 82"L / 15.5"H

QUEEN Dimensions:

Overall: 60"H / 86"D / 68"W
Headboard: 60"H / 68"W / 4"D
Bed Rails: 62"W / 82"L / 15.5"H

Features:

Headboard: Vertical Channel design with Wings

Top of Rails to floor: 15.5"H

Top of Support Slat to floor: 6"H

(Box Spring Sits 9.5" in frame.)

Leg: concealed Nail Heads: None Fabric: Dalton Sandy

COM/COL Requirements

COM Yield: 20 yards (54" plain) COL Yield: 350 sq. ft. usable material.