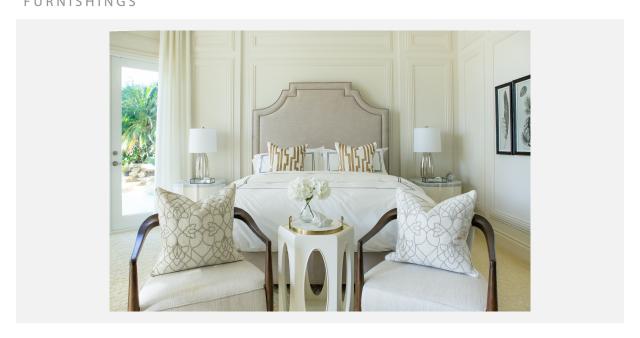

## HOME PACIFIC PALISADES FREESTANDING HEADBOARD WITH CLASSIC RAILS

As Shown Product Description

Freestanding Upholstered Bed with attached Classic bed rails. Box Spring Required Construction.

KING Dimensions:

Overall: 75"H / 86"D / 79"W
Headboard: 75"H / 79"W / 4"D
Bed Rails: 79"W / 82"L / 15.5"H

QUEEN Dimensions:

Overall: 75"H / 86"D / 62"W
Headboard: 75"H / 62"W / 4"D
Bed Rails: 62"W / 82"L / 15.5"H

Features:

Top of Rails to floor: 15.5"H Top of Support Slat to floor: 6"H (Box Spring Sits 9.5" in frame.)
Leg: 4"wood/ Finish:Rich Mahogany Nail Heads: Aged Platinum Fabric: Key West Sand

COM/COL Requirements

COM Yield: 20 yards (54" plain) COL Yield: 360 sq. ft. usable material.