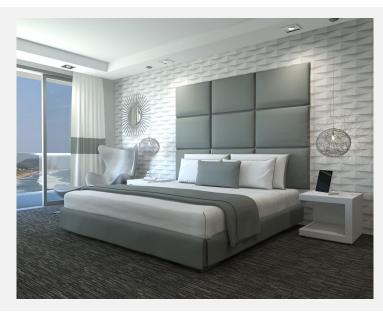

## PARK HEADBOARD / SKIRTED RAILS

As Shown Product Description

Wall Mounted Headboard panel/s with 4-sided floating Skirted Bed Frame. Box Spring Required Construction. Wall Panels attached with z-clips above bed rails.

KING Dimensions:

Overall: 75.5"H / 82"D / 79"W Headboard: 60"H / 79"W / 1.25"D Bed Rails: 79"W / 82"D / 15.5"H

QUEEN Dimensions:

Overall: 75.5"H / 82"D / 62"W Headboard: 60"H / 62"W / 1.25"D Bed Rails: 62"W / 82"D / 15.5"H

FULL Dimensions:

Overall: 75.5"H / 77"D / 56"W Headboard: 60"H / 56"W / 1.25"D Bed Rails: 56"W / 77"D / 15.5"H

Features:

Top of Rails to floor: 15.5"H Top of Support Slat to floor: 6"H (Box Spring Sits 9.5" in frame.)

Leg: concealed Nail Heads: None Fabrics: Dalton Nimbus

COM/COL Requirements COM Yield: 18 yards (54" plain) COL Yield: 350 sq. ft. usable material.