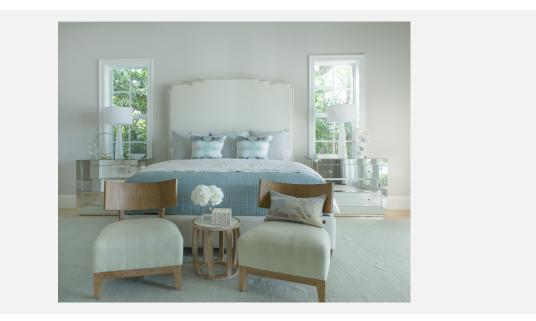

## SARASOTA FREESTANDING HEADBOARD WITH CLASSIC RAILS

As Shown Product Description

Freestanding Upholstered Bed with attached Classic bed rails. Box Spring Required Construction.

KING Dimensions:

Overall: Headboard: Bed Rails:

## QUEEN Dimensions:

 Overall:
 70"H / 86"D / 62"W

 Headboard:
 70"H / 62"W / 4"D

 Bed Rails:
 62"W / 82"L / 15.5"H

Features: Top of Rails to floor: 15.5"H

Top of Support Slat to floor: 6"H Nail Heads: Yes (Box Spring Sits 9.5" in frame.) Fabric: Key West Linen Birch