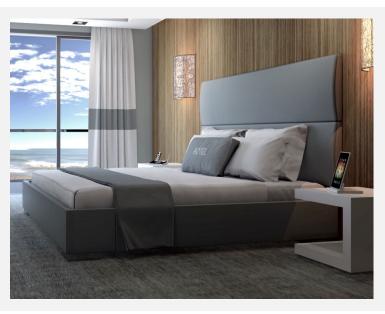

## SUITE HEADBOARD / SKIRTED RAILS / KING

As Shown Product Description

Wall Mounted Headboard panel/s with 4-sided floating Classic Bed Frame. Box Spring Required Construction. Wall Panels attached with z-clips above bed rails.

KING Dimensions:

 Overall:
 55.5"H / 86"D / 79"W

 Headboard:
 40"H / 79"W / 2.5"D

 Bed Rails:
 79"W / 82"D / 15.5"H

QUEEN Dimensions:

 Overall:
 55.5"H / 86"D / 62"W

 Headboard:
 40"H / 62"W / 2.5"D

 Bed Rails:
 62"W / 82"D / 15.5"H

Features:

Headboard: 20"H Curved Foam Panels

Top of Rails to floor: 15.5"H Top of Support Slat to floor: 6"H (Box Spring Sits 9.5" in frame.)

Leg: 2" Metal / Grantham Nail Heads: None Fabric: Dalton Steel