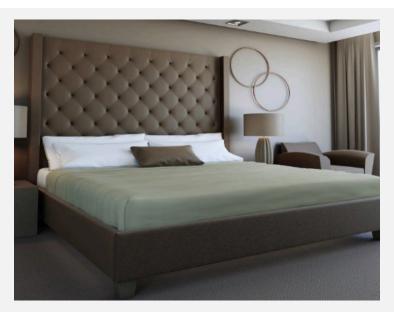

## VADEN FREESTANDING WITH CLASSIC RAILS

As Shown Product Description

Freestanding Upholstered Bed with attached Classic bed rails. Box Spring Required Construction.

KING Dimensions:

Overall: 60"H / 86"D / 79"W
Headboard: 60"H / 79"W / 4"D
Bed Rails: 79"W / 82"L / 15.5"H

QUEEN Dimensions:

Overall: 60"H / 86"D / 62"W
Headboard: 60"H / 62"W / 4"D
Bed Rails: 62"W / 82"L / 15.5"H

Features:

Headboard: Fully Upholstered Diamond Tufted Headboard with Wings Top of Rails to floor: 15.5"H Top of Support Slat to floor: 6"H

Leg: 4"wood/Finish:Rich Mahogany Nail Heads: None

Fabric: Dalton Java

(Box Spring Sits 9.5" in frame.)

COM/COL Requirements

COM Yield: 18 yards (54" plain) COL Yield: 300 sq. ft. usable material.