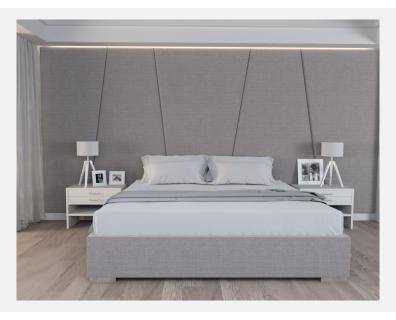

## VITTUM WALL MOUNTED HEADBOARD / EXCLUSIVE RAILS

As Shown Product Description

Wall Mounted Headboard panel/s with 4-sided floating Exclusive Bed Frame. Box Spring Required Construction. Wall Panels attached with z-clips above base board..

Features:

Top of Rails to floor: 15.5"H Top of Support Slat to floor: 6"H (Box Spring Sits 9.5" in frame.)

Leg: 2" Metal / Grantham Nail Heads: None Fabric: Glitz Grey

COM/COL Requirements

COM Yield: 25 yards (54" plain) COL Yield: 450 sq. ft. usable material.