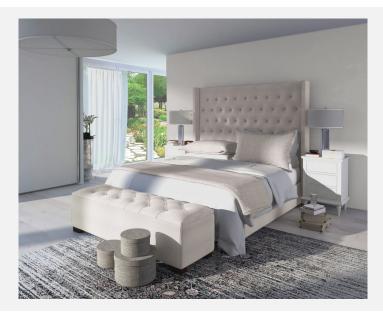

## VINCENT FREESTANDING BED WITH CLASSIC RAILS

As Shown Product Description

Freestanding Upholstered Bed with attached Classic bed rails. Box Spring Required Construction. Bench Sold Separately.

KING Dimensions:

Overall: 60"H / 86"D / 86"W
Headboard: 60"H / 86"W / 4"D
Bed Rails: 79"W / 82"L / 15.5"H

QUEEN Dimensions:

Overall: 60"H / 86"D / 68"W Headboard: 60"H / 68"W / 4"D Bed Rails: 62"W / 82"L / 15.5"H

Features:

Top of Rails to floor: 15.5"H Top of Support Slat to floor: 6"H (Box Spring Sits 9.5" in frame.)

Leg: 4" wood/Finish: Espresso Nail Heads: None Fabric: Sizzle Ivory

COM/COL Requirements

COM Yield: 18 yards (54" plain) COL Yield: 350 sq. ft. usable material.