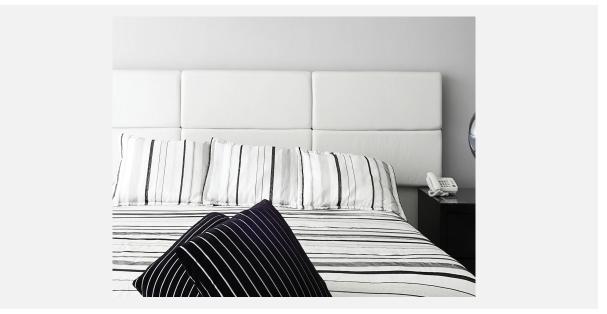

## ZEN BED WALL MOUNTED HEADBOARD

As Shown Product Description Wall Mounted Headboard panel/s. Wall Hung Panels attach with z-clips. Bed Rails Sold Separately.

| Overall:<br>Headboard:                                                                           | KING Dimensions: | 24"H / 77"W / 1.25"D<br>24"H / 77"W / 1.25"D       |
|--------------------------------------------------------------------------------------------------|------------------|----------------------------------------------------|
| Overall:<br>Headboard:                                                                           | QUEEN Dimensions | s:<br>24"H / 62"W / 1.25"D<br>24"H / 62"W / 1.25"D |
| Overall:<br>Headboard:                                                                           | FULL Dimensions: | 24"H / 54"W / 1.25"D<br>24"H / 54"W / 1.25"D       |
| Overall:<br>Headboard:                                                                           | TWIN Dimensions: | 24"H / 39"W / 1.25"D<br>24"H / 39"W / 1.25"D       |
| Features:Bed Rails: Choose Any Bed BaseNail Heads: NoneFabric: Dalton SnowFabric: Dalton Snow    |                  |                                                    |
| COM/COL Requirements<br>COM Yield: 4 yards (54" plain)<br>COL Yield: 75 sq. ft. usable material. |                  |                                                    |