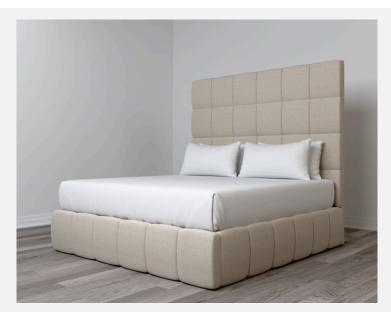

## ZUPANE FREESTANDING WITH TEMPO RAILS

As Shown Product Description

Freestanding Upholstered Bed with attached Tempo bed rails. Box Spring Required Construction.

KING Dimensions:

Overall: 65"H / 86"D / 79"W
Headboard: 65"H / 79"W / 4"D
Bed Rails: 79"W / 82"L / 15.5"H

Leg: concealed Nail Heads: None Fabric: Dalton Buff

COM/COL Requirements

COM Yield: 20 yards (54" plain) COL Yield: 380 sq. ft. usable material.