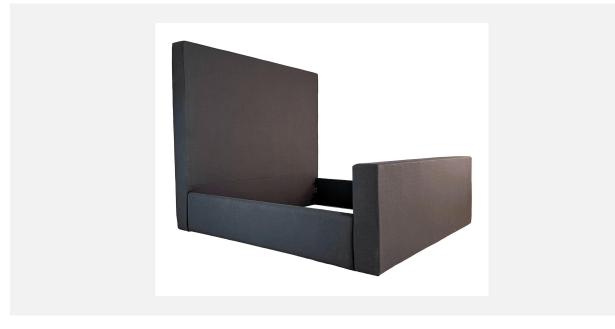

## As Shown Product Description

Freestanding Upholstered Bed with attached Premier bed rails and Footboard; can do storage if widened.

|            | KING Dimensions:  |                      |
|------------|-------------------|----------------------|
| Overall:   |                   | 80"H / 80"W / 8"D    |
| Headboard: |                   | 80"H / 80"W / 8"D    |
| Footboard: |                   | 80"W / 30"H / 8"D    |
| Bed Rails: |                   | 80"W / 82"L / 15.5"H |
|            | QUEEN Dimensions: |                      |
| Overall:   |                   | 80"H / 64"W / 8"D    |
| Headboard: |                   | 80"H / 64"W / 8"D    |
| Footboard: |                   | 64"W / 30"H / 8"D    |
| Bed Rails: |                   | 64"W / 82"L / 15.5"H |
|            |                   |                      |
|            | Features:         |                      |

Top of Rails to floor: 15.5"H Leg: concealed

Top of Support Slat to floor: 6"H

(Box Spring Sits 9.5" in frame) Fabric: Dunbar Coal

COM/COL Requirements COM Yield: 28 yards (54" plain) COL Yield: 540 sq. ft. usable material.