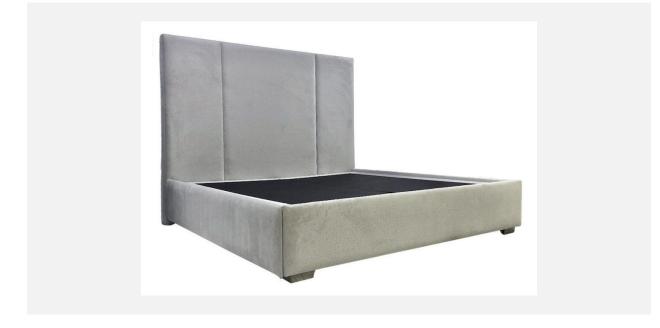

## VARIAN-S FREESTANDING BED | EXCLUSIVE RAILS

As Shown Product Description Freestanding Upholstered Bed with attached Exclusive bed rails. Box Spring Required Construction.

## KING Dimensions:

| Overall:   | 65"H / 86"D / 80"W   |
|------------|----------------------|
| Headboard: | 65"H / 80"W / 4"D    |
| Bed Rails: | 80"W / 82"L / 15.5"H |

## QUEEN Dimensions:

Overall: Headboard: Bed Rails: 65"H / 86"D / 64"W 65"H / 64"W / 4"D 64"W / 82"L / 15.5"H

Features: Top of Rails to floor: 15.5"H Leg: Legend (2" wood)

Top of Support Slat to floor: 6"H Finish: Driftwood Grey (Box Spring Sits 9.5" in frame.) Fabric: Bling Oyster