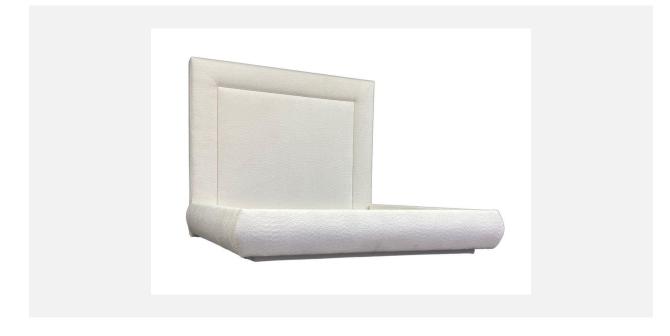

## EDENTON FREESTANDING BED | MONARC RAILS

## As Shown Product Description

Freestanding Upholstered Bed with attached Monarc bed rails. Box Spring Required Construction. **KING Dimensions:** 

| Overall:   |                   | 70"H / 86"D / 80"W   |
|------------|-------------------|----------------------|
| Headboard: |                   | 70"H / 81"W / 6"D    |
| Bed Rails: |                   | 80"W / 82"L / 15.5"H |
|            | QUEEN Dimensions: |                      |
| Overall:   |                   | 70"H / 86"D / 64"W   |
| Headboard: |                   | 70"H / 65'W / 6"D    |
| Bed Rails: |                   | 64"W / 82"L / 15.5"H |
|            |                   |                      |

## Features:

Bed: Curved Monarc Rails. Plinth - other finishes available. Top of Rails to floor: 15.5"H Plinth: 2" Wood, 4" Recessed

Top of Support Slat to floor: 6"H Finish: Fully Upholstered

(Box Spring Sits 9.5" in frame.) Fabric: Canyon Ivory